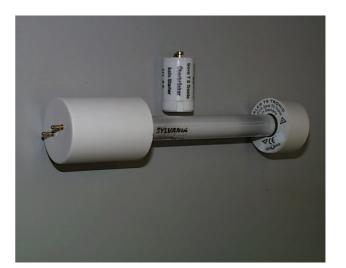

Is it possible to issue the ENEC mark for T5 adapter? This adapter replace T8 lamps (G13 lampholder) by T5 (G5 lampholder). The kit consists of adapter and short circuit starter – see pictures.