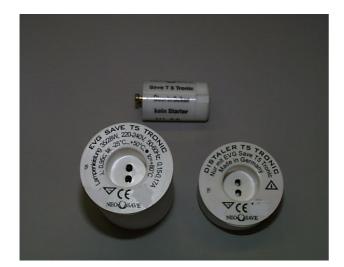

Is it possible to issue the ENEC mark for T5 adapter? This adapter replace T8 lamps (G13 lampholder) by T5 (G5 lampholder). The kit consists of adapter and short circuit starter – see pictures.